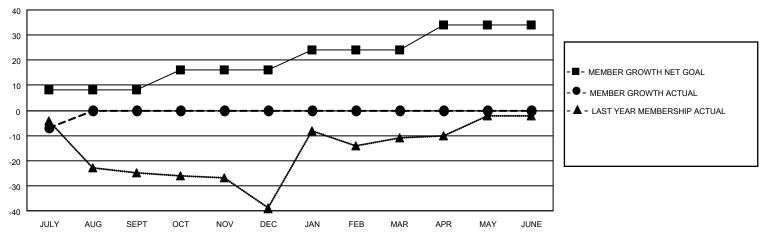

## GOALS AND ACTUAL MEMBERS CUMULATIVE

| DROPPED CLUBS: 0 |   | 2 CLUBS OF 32 ADDED 1 OR<br>MORE NEW MEMBERS | GENDER DISTRIBUTION                |              |  |
|------------------|---|----------------------------------------------|------------------------------------|--------------|--|
|                  |   | MORE NEW MEMBERS                             | MALE                               | 282 (45.34%) |  |
|                  |   |                                              | FEMALE                             | 340 (54.66%) |  |
| DROPPED MEMBERS  |   |                                              | NON BINARY                         | 0 (0.00%)    |  |
|                  |   |                                              | PREFER NOT TO ANSWER               | 0 (0.00%)    |  |
| DECEASED         | 0 |                                              |                                    |              |  |
| CLUB CANCELLED   | 0 | CLICK HERE FOR CUMULATIVE                    | TOTAL FAMILY UNIT MEMBERS 60       |              |  |
| OTHER            | 9 | MEMBERSHIP DATA                              |                                    |              |  |
| TOTAL            | 9 |                                              | FAMILY MEMBERS PAYING HALF DUES 31 |              |  |
|                  |   |                                              |                                    |              |  |

## MONTHLY MEMBERSHIP PROGRESS REPORT

LOCATION BULGARIA District 130 Results as of: 7/31/2022

| Clubs RESULTS FOR 2022-2023 |   |   |   | Members RESULTS FOR 2022-2023 |    |   |   |
|-----------------------------|---|---|---|-------------------------------|----|---|---|
|                             |   |   |   |                               |    |   |   |
| JULY/AUG/SEPT               | 0 | 0 | 0 | JULY/AUG/SEPT                 | 8  | 3 | 9 |
| OCT/NOV/DEC                 | 0 | 0 | 0 | OCT/NOV/DEC                   | 8  | 0 | 0 |
| JAN/FEB/MAR                 | 1 | 0 | 0 | JAN/FEB/MAR                   | 8  | 0 | 0 |
| APR/MAY/JUNE                | 1 | 0 | 0 | APR/MAY/JUNE                  | 10 | 0 | 0 |