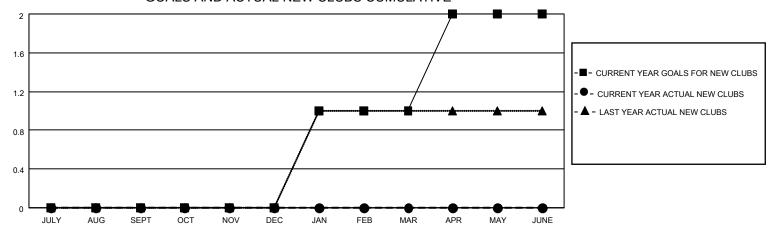

## GOALS AND ACTUAL NEW CLUBS CUMULATIVE

## MONTHLY MEMBERSHIP PROGRESS REPORT

LOCATION BULGARIA District 130 Results as of: 7/31/2022

| Clubs RESULTS FOR 2022-2023 |   |   |   | Members RESULTS FOR 2022-2023 |    |   |   |
|-----------------------------|---|---|---|-------------------------------|----|---|---|
|                             |   |   |   |                               |    |   |   |
| JULY/AUG/SEPT               | 0 | 0 | 0 | JULY/AUG/SEPT                 | 8  | 3 | 9 |
| OCT/NOV/DEC                 | 0 | 0 | 0 | OCT/NOV/DEC                   | 8  | 0 | 0 |
| JAN/FEB/MAR                 | 1 | 0 | 0 | JAN/FEB/MAR                   | 8  | 0 | 0 |
| APR/MAY/JUNE                | 1 | 0 | 0 | APR/MAY/JUNE                  | 10 | 0 | 0 |